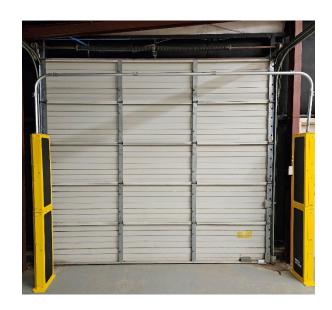

# FLEXIBLE

Floor mount and stack to cover dock doors. Hang above doorways and workstations. Pole mount to form conveyor tunnels. Flush mount to walls and ceilings to maximize space. Attach to AGVs and vehicles to read onthe-go.

# EASE OF DEPLOYMENT

With rising costs of shipping and labor, FLEXANTENNA is a clear winner with reduced costs to transport, deploy, and support. The modular design reduces size and weight allowing for standard parcel shipments and single person installation.