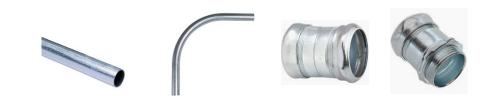

## HALO KIT CONTENTS:

- QTY 5 60" Segment 1 1/4" Conduit
- QTY 2 30" Segment 1 1/4" Conduit
- QTY 2 90° Elbow 1 1/4" Conduit
- QTY 6 Compression Coupling 1 1/4" Conduit
- QTY 2 Compression Connector 1 1/4" Conduit